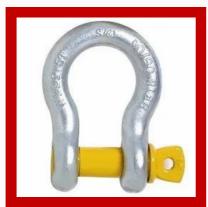

# **MATERIAL LIFTING EQUIPMENTS**

Bow Shackle

Mini Electric Hoist

Ratchet Lever Hoist

PLATE LIFTING CLAMPS