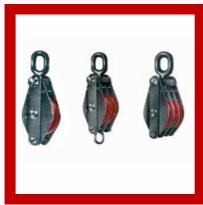

#### STRINGING TOOLS FOR TRANSMISSION LINE

Heavy Duty Pulley

Sagging Winch

Comalong Clamp

Chain Sling

AC Brake Type T-Series

Pulling And Lifting Machine

Yellow Poly Propylene Garware Ropes