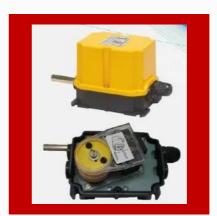

#### **CRANE SPARES**

Electromagnetic Brake - SLDC

Electromagnetic Brake - DAT

Lever Type Switch

Rotary Limit Switches