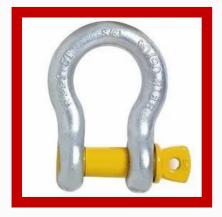

# **MATERIAL LIFTING EQUIPMENTS**

Bow Shackle

Mini Electric Hoist

Ratchet Lever Hoist

PLATE LIFTING CLAMPS